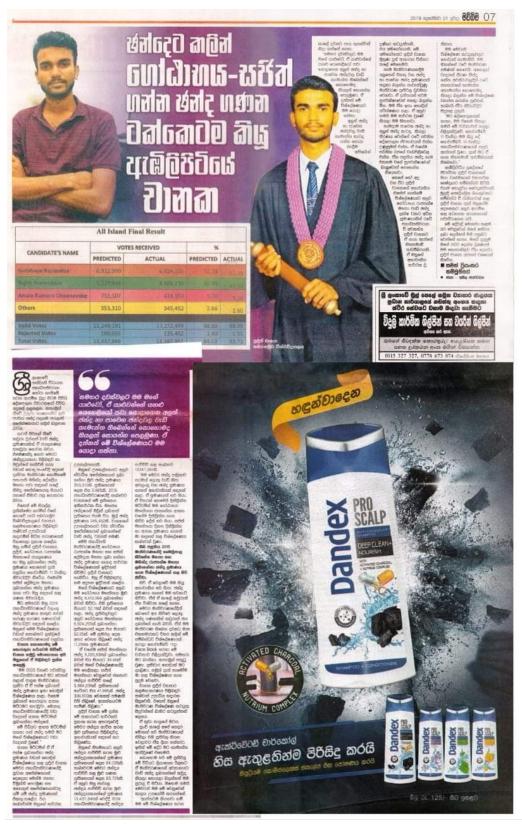

Few days before the 2020 General Elections, a similar analysis report of 242 pages was prepared by Pradeep. The predicted results were, once again, very similar to the actual released results.

He predicted that the leader of Sri Lanka Podujana Peramuna (SLPP), Mahinda Rajapaksha, would obtain 517,322 preferential votes. The actual votes obtained by Mr. Rajapaksha was; 527,364, just a difference of 10,042 votes. According to his prediction, the leader of 'Samagi Jana Balawegaya' (SJB), Sajith Premadasa was said to receive 307,724 preferential votes. There was a slight difference of 1,980 votes, as Mr Premadasa received a total of 305,744 votes. Pradeep predicted that the leader of 'Jathika Jana Balawegaya', Anura Kumara Dissanayake would receive a total of 48, 208 preferential votes while Mr Dissanayaka received 49, 814 votes, which only had a difference of 1,606 votes.

| All Island Final Result  |            |            |           |        |  |
|--------------------------|------------|------------|-----------|--------|--|
|                          | VOTES      | %          |           |        |  |
| CANDIDATE'S NAME         | PREDICTED  | ACTUAL     | PREDICTED | ACTUAL |  |
| Gotabaya Rajapaksa       | 6,912,999  | 6,924,255  | 52.18     | 52.25  |  |
| Sajith Premadasa         | 5.227.636  |            | 10 39,46  | 41 92  |  |
| Anura Kumara Dissanayake | 755,607    | 418,553    | 5.70      | 3.16   |  |
| Others                   | 353,310    | 345,452    | 2.66      | 2.60   |  |
|                          |            |            |           |        |  |
| Valid Votes              | 15,249,191 | 13.252,499 |           |        |  |
| Rejected Votes           |            | 135,457    | 1:40      |        |  |
| Total Votes              | 13,437,845 | 13,387,951 | 84.03     | 83.77  |  |